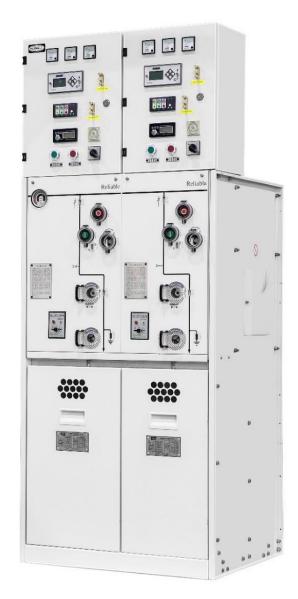

## Reliable-24kV SF6-insulated compact switchgear

The Reliable-24 SF6 switchgear is produced by Hubbell. The products are widely used in 20kV power distribution systems and are the selected switch products for various urban and rural user power transformation and distribution systems. Reliable-24 switchgear is a completely sealed system, and its live parts and switches are enclosed in a stainless-steel tank. The whole switch device is not affected by external environmental conditions, thus ensuring operation reliability and personal safety , The switch cabinet is a modular unit mode which can be combined according to different purposes.